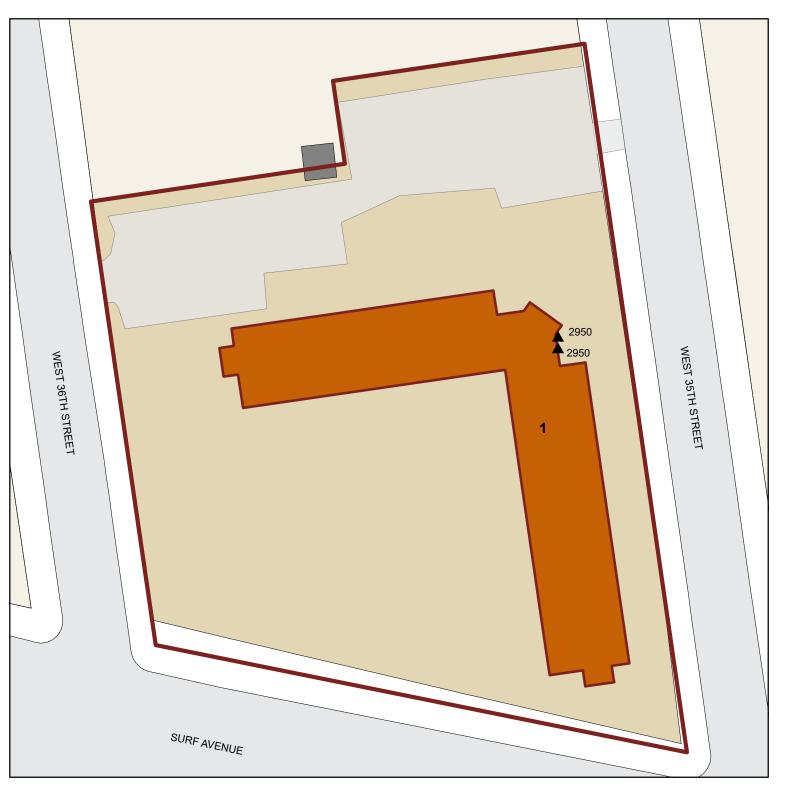

**BOROUGH: BROOKLYN** 

NYCHA Building

▲ Residential Addresses

Management Office
NYC Parks

Prepared by: NYCHA Performance Tracking & Analytics Department

## **CONEY ISLAND I (SITE 8)**

**BOROUGH: BROOKLYN** 

TDS #: 238

## **MANAGED BY: O'DWYER GARDENS**

| BUILDING# | STAIRHALL# | ADDRESS               | ZIP CODE | RESIDENTIAL | вьоск | LOT | BIN     | AMP#        | HZ | FACILITY     |
|-----------|------------|-----------------------|----------|-------------|-------|-----|---------|-------------|----|--------------|
| 1         | 010        | 2950 WEST 35TH STREET | 11224    | YES         | 7046  | 22  | 3189511 | NY005011720 | 1  | NORC/ BOILER |
| 1         | 011        | 2950 WEST 35TH STREET | 11224    | YES         | 7046  | 22  | 3189511 | NY005011720 | 1  |              |